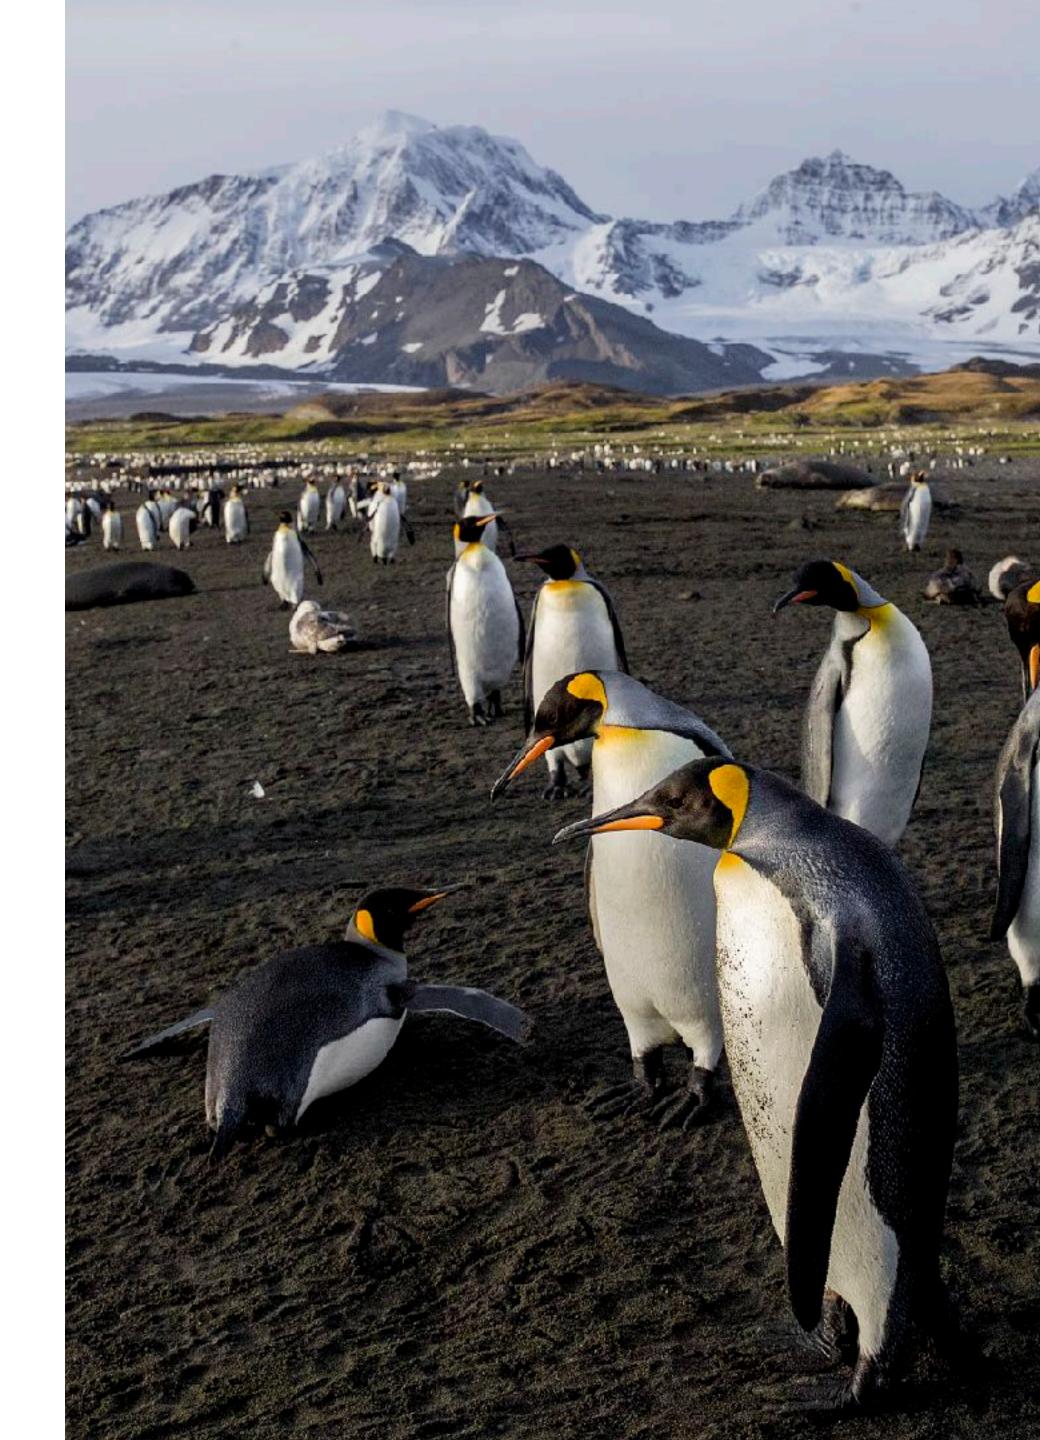

#### Falklands (Malvinas) & South Georgia 17 Days / 16 Nights

- · A wilderness experience in the Southern Ocean
- The Falkland Islands (Islas Malvinas)
- · In-depth visit to South Georgia
- Promotional prices start at \$8,995